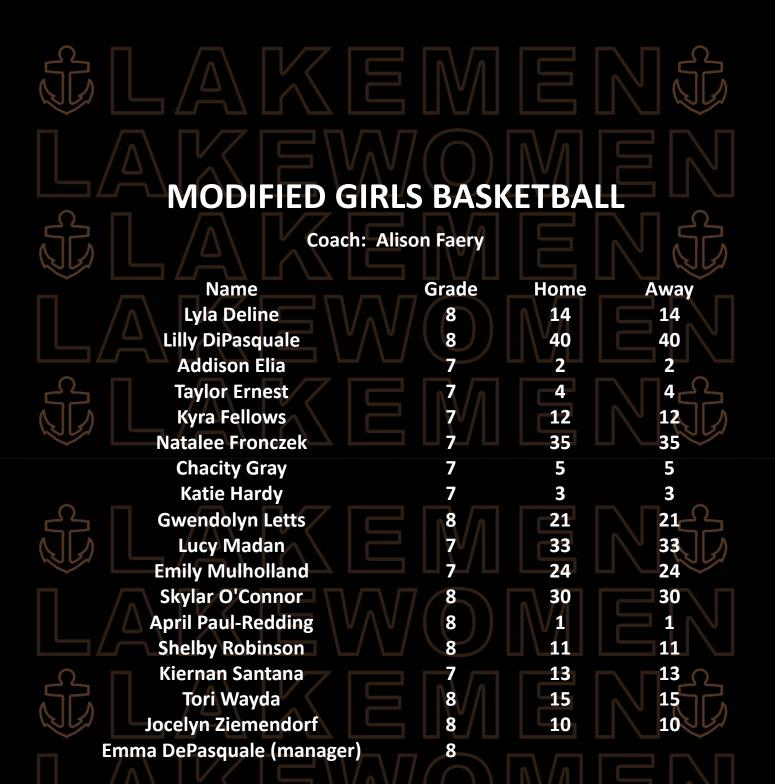

HOME

AWAY

| Last Name    | First Name       | Grade | Home     | Away                        | Position |
|--------------|------------------|-------|----------|-----------------------------|----------|
| Beck         | Kairi            | 8     | <b>2</b> | 2                           | Forward  |
| Clark        | Donna            | 9     | 14       | 14                          | Forward  |
| Coulter      | <b>Morgan</b>    | 9     | 30       | 30                          | Guard    |
| 5 Elia       | Kaylee           | 8     | 3        | 3/                          | Guard    |
| Faery        | Andrea           | 7 🗆   | 33       | 33                          | Guard    |
| Guenther     | Tessa            | 8     | 1        | 1                           | Forward  |
| Hardy        | Mackenzie        | 9     | 13       | 13                          | Guard    |
| Mahoney      | Kaley            | 8     | 32       | 32                          | Guard    |
| Narehood     | Ruby             | 9     | 5        | 5                           | Forward  |
| Smith        | Grace            | 8     | 4        | 4                           | Guard    |
| Strack       | Ciera            | 9     | 10       | 10                          | Guard    |
| Thrush       | Isabella         | 9     | 35       | 35                          | Guard    |
| Thrush       | Paige            | 8     | 45       | 45                          | Guard    |
| Urban        | Brooke           | 8     | 0        | 0                           | Forward  |
| Vanderlinden | Lauren           | 9     | 23       | 23                          | Forward  |
| 25           | $/\Lambda$ $\Pi$ |       |          | $\Lambda \setminus \Lambda$ |          |